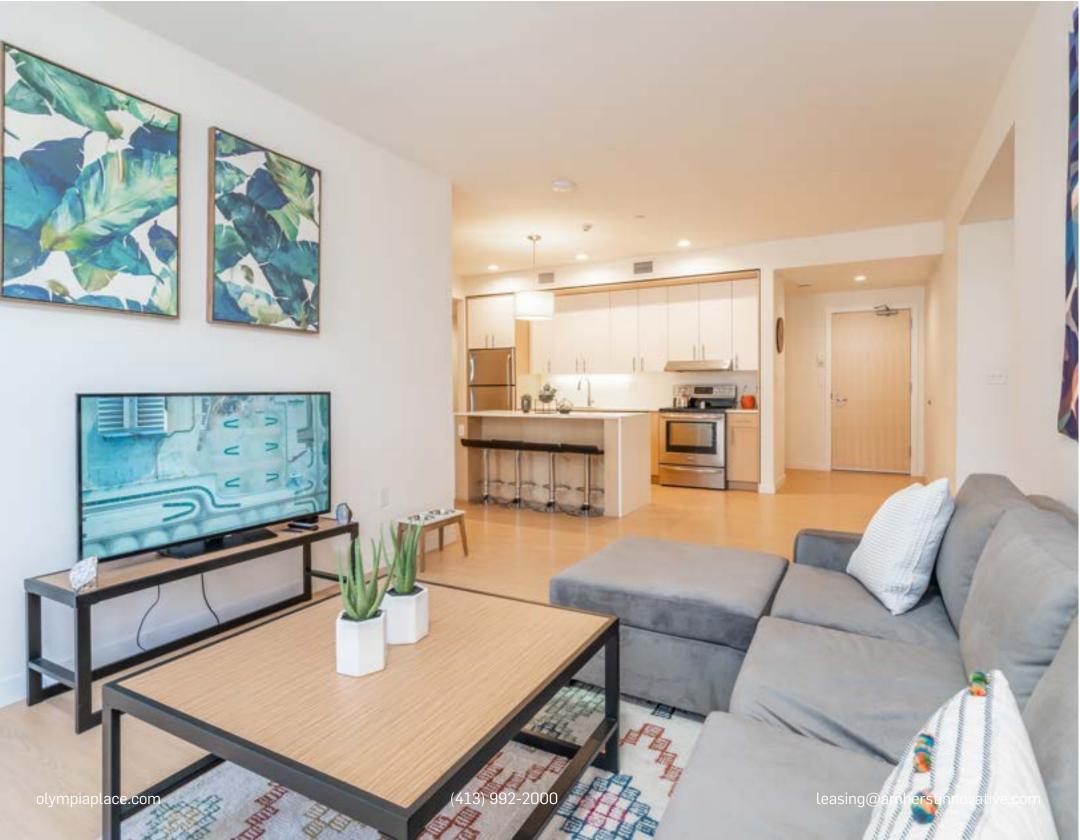

#### **Apartment Features**

- Modern kitchens, lighting, soft-closing cabinetry and corian countertops
- Ultra high-efficiency stainless steel appliances
- Fully furnished apartments

- 9 ft ceiling with floor-to-ceiling windows
- Washer/Dryer all-in-one unit in every apartment
- Premier indoor air quality ventilation system

When you live at Olympia Place, you live in the finest student apartments in Amherst, MA. You'll have full access to the 5,000 square foot collaboration space, a huge 2-story lobby filled with modern furniture, fireplaces, unlimited coffee, and flex spaces that can be reserved for meetings, group projects and more.