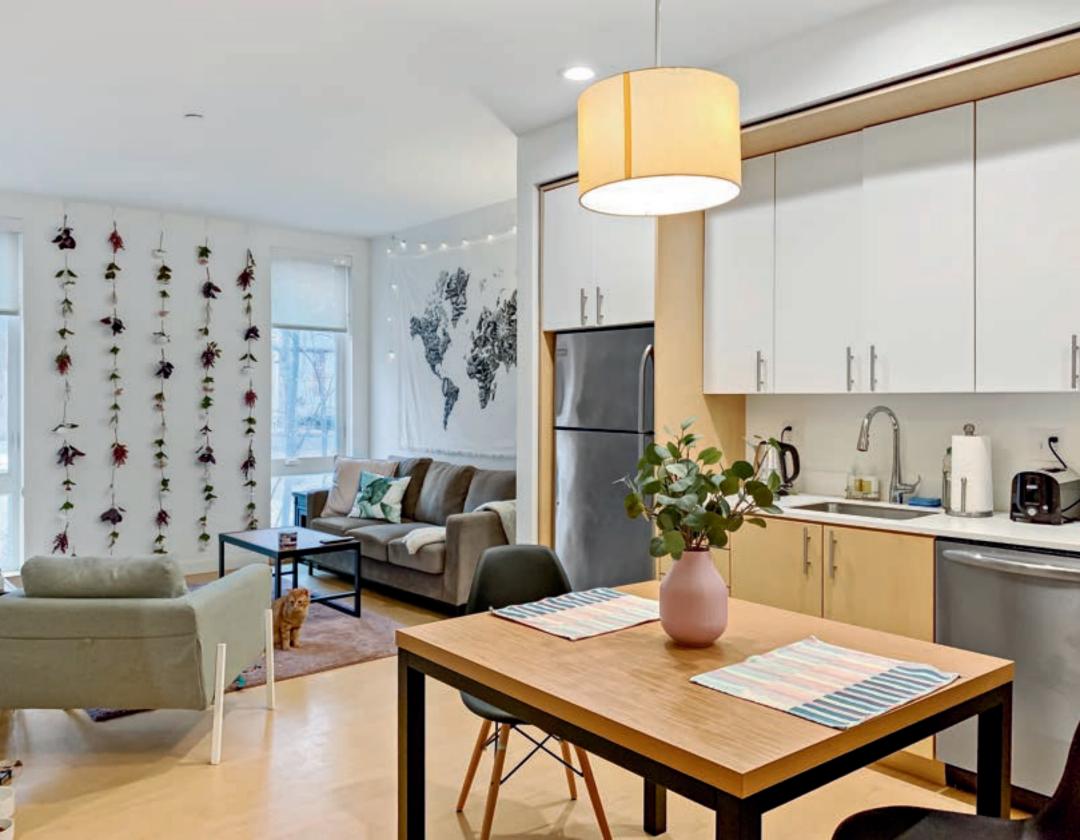

#### **Apartment Features**

- Modern kitchens, lighting, soft-closing cabinetry and corian countertops
- Ultra high-efficiency stainless steel appliances
- Fully furnished apartments

- 9 ft ceiling with floor-to-ceiling windows
- Washer/Dryer all-in-one unit in every apartment
- Premier indoor air quality ventilation system