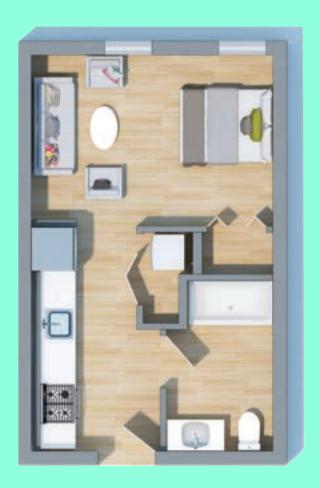

#### 1 BEDROOM

\* These floor plans are representations only, the actual apartment may vary in regard to shape, size, colors, and furnishings.\*