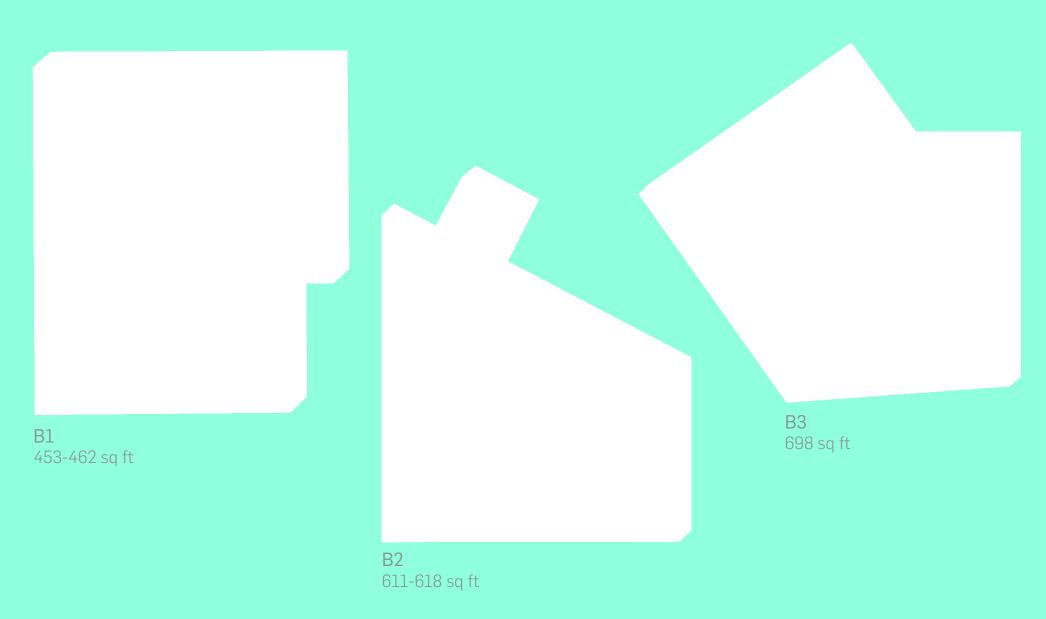

## 2 BEDROOMS

\* These floor plans are representations only, the actual apartment may vary in regard to shape, size, colors, and furnishings.\*

**C1** 755-761 sq ft