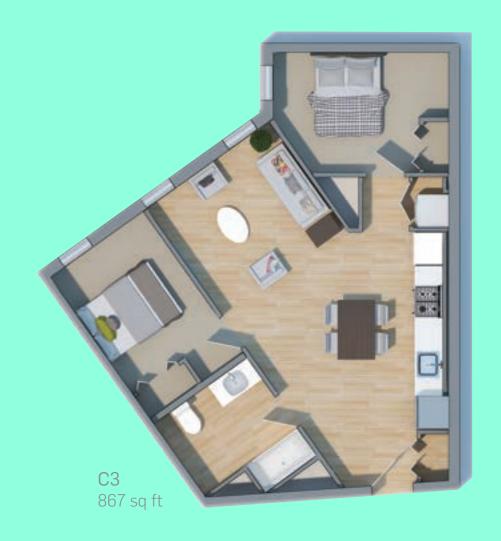

### 3 BEDROOMS

\* These floor plans are representations only, the actual apartment may vary in regard to shape, size, colors, and furnishings.\*