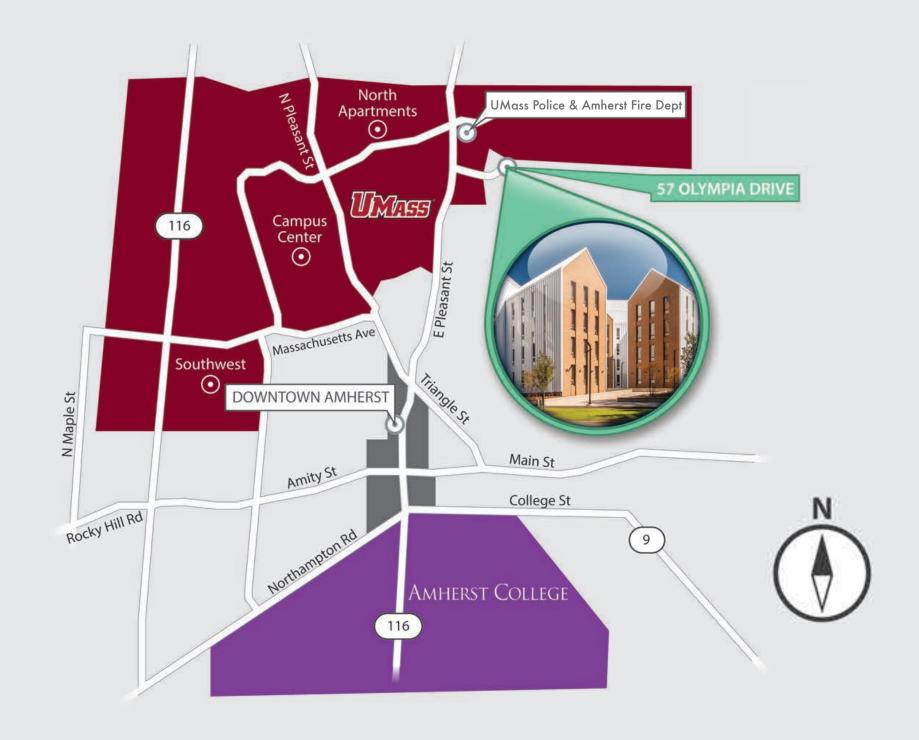

d apartments

- 9 ft ceiling with floor-to-ceiling windows
- Washer/Dryer all-in-one unit in every apartment
- Premier indoor air quality ventilation system

#### **Community Features**

- Ultra high-speed internet 1 Gigabit
- 24 hour fitness center
- On-site property management team

- Accessible to UMass Parking Yellow Lot 13
- Bike racks on-site
- Dedicated PVTA bus stop

When you live at Olympia Place, you live in the finest student apartments in Amherst, MA. You'll have full access to the 5,000 square foot collaboration space, a huge 2-story lobby filled with modern furniture, fireplaces, unlimited coffee, and flex spaces that can be reserved for meetings, group projects and more.

Olympia Place also features a state of the art fitness center that is available to residents 24/7.







## **STUDIOS**

\* These floor plans are representations only, the actual apartment may vary in regard to shape, size, colors, and furnishings.\*



A1 Studio 354 Sq ft

A2 Studio 421 Sq ft

#### 1 BEDROOM

\* These floor plans are representations only, the actual apartment may vary in regard to shape, size, colors, and furnishings.\*



## 2 BEDROOMS

\* These floor plans are representations only, the actual apartment may vary in regard to shape, size, colors, and furnishings.\*



**C1** 755-761 sq ft



### 3 BEDROOMS

\* These floor plans are representations only, the actual apartment may vary in regard to shape, size, colors, and furnishings.\*