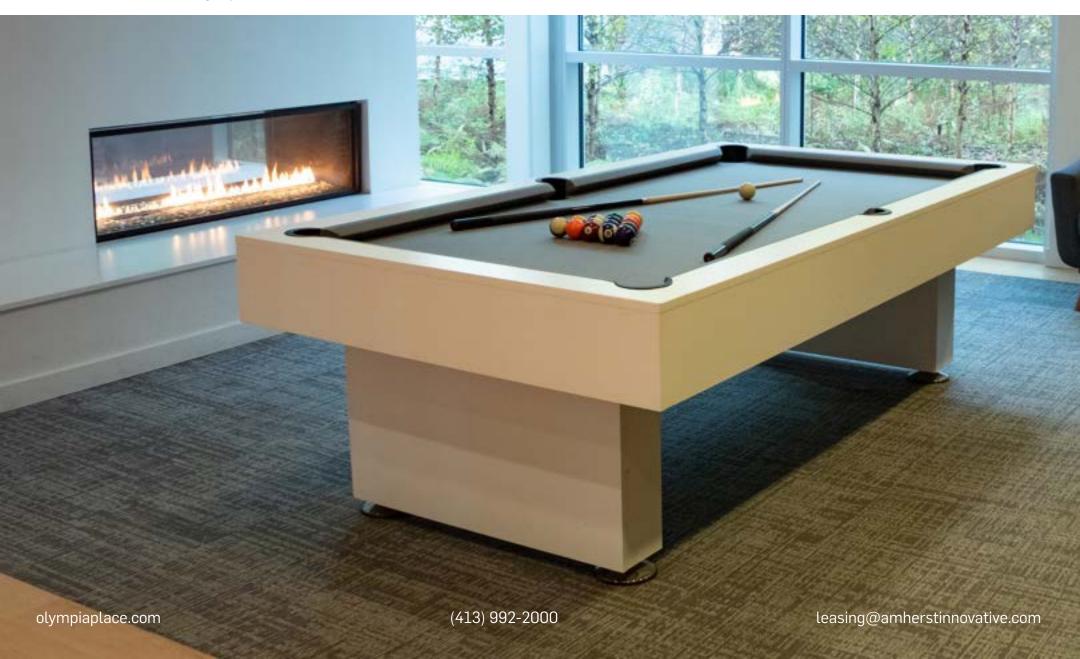

When you live at Olympia Place, you live in the finest student apartments in Amherst, MA. You'll have full access to the 5,000 square foot collaboration space, a huge 2-story lobby filled with modern furniture, fireplaces, unlimited coffee, and flex spaces that can be reserved for meetings, group projects and more.