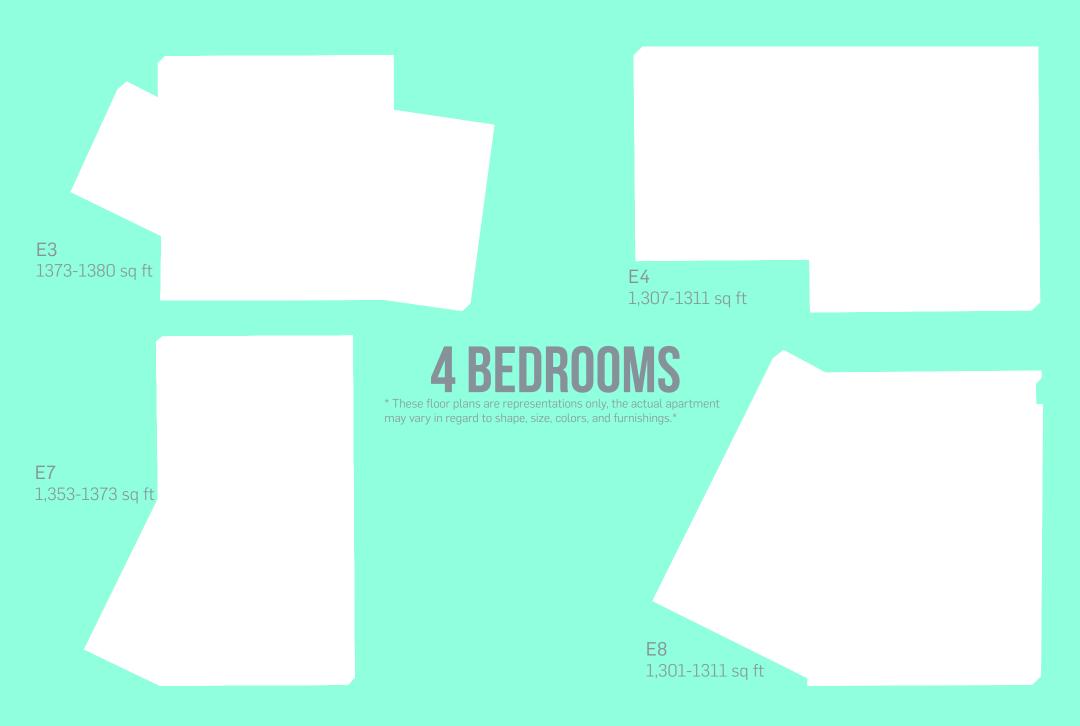

tings, group projects and more.

Olympia Place also features a state of the art fitness center that is available to residents 24/7.







## **STUDIOS**

\* These floor plans are representations only, the actual apartment may vary in regard to shape, size, colors, and furnishings.\*



A1 Studio 354 Sq ft

A2 Studio 421 Sq ft

#### 1 BEDROOM

\* These floor plans are representations only, the actual apartment may vary in regard to shape, size, colors, and furnishings.\*



## 2 BEDROOMS

\* These floor plans are representations only, the actual apartment may vary in regard to shape, size, colors, and furnishings.\*



**C1** 755-761 sq ft



### 3 BEDROOMS

\* These floor plans are representations only, the actual apartment may vary in regard to shape, size, colors, and furnishings.\*